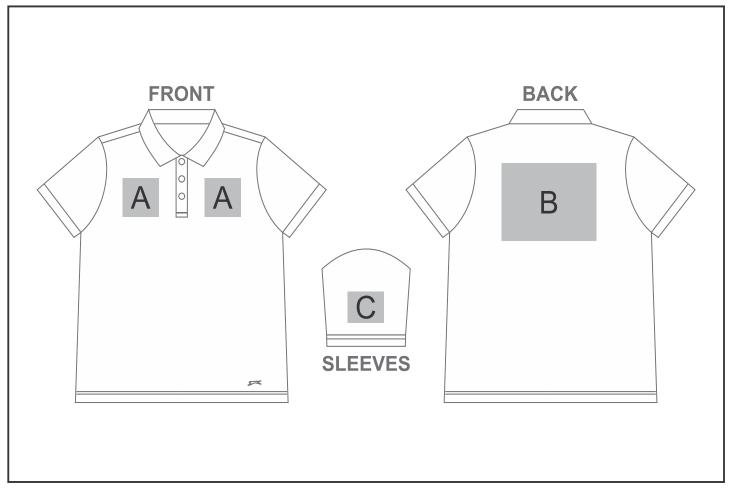

## Need to know:

- Includes 1-Position Embroidery OR 1-Position Digital Transfer OR 1-Position Deboss OR 1-Position Laser Engraving (setup fees apply)
- DTC/EMB inclusive Parameters: Left/Right Chest or Back = 100mm x 100mm
- No Laser on Black garments.
- Sublimation only on white
- Laser colour- tonal | Deboss colour: Tonal

## **Branding Options:**

| Position | Branding Method (Branding Code)       | No. of Colours | Dimension               |
|----------|---------------------------------------|----------------|-------------------------|
| А        | Embroidery (EM-CLOTHING)              | N/A            | 100mm wide x 100mm high |
| А        | Digital Transfer Clothing A6 (DTC-A6) | Full Colour    | 100mm wide x 100mm high |
| А        | Screen Print (SA)                     | 6 Colours      | 100mm wide x 80mm high  |
| А        | Laser Engraving (LG)                  | N/A            | 100mm wide x 80mm high  |
| А        | Debossing Clothing (BOS-C)            | N/A            | 100mm wide x 60mm high  |
| А        | Sublimation (SUB-A)                   | Full Colour    | 100mm wide x 80mm high  |

| А | Silicone (STP-A)                      | N/A         | 30mm wide x 30mm high   |
|---|---------------------------------------|-------------|-------------------------|
| Α | Silicone (STP-B)                      | N/A         | 50mm wide x 50mm high   |
| Α | Silicone (STP-C)                      | N/A         | 80mm wide x 80mm high   |
| Α | Silicone (STP-D)                      | N/A         | 100mm wide x 40mm high  |
|   |                                       |             |                         |
| В | Embroidery (EM-CLOTHING)              | N/A         | 200mm wide x 200mm high |
| В | Digital Transfer Clothing A6 (DTC-A6) | Full Colour | 105mm wide x 148mm high |
| В | Digital Transfer T-shirts A5 (DTC-A5) | Full Colour | 210mm wide x 148mm high |
| В | Screen Print (SA)                     | 6 Colours   | 260mm wide x 200mm high |
| В | Sublimation (SUB-A)                   | Full Colour | 260mm wide x 200mm high |
| В | Silicone (STP-A)                      | N/A         | 30mm wide x 30mm high   |
| В | Silicone (STP-B)                      | N/A         | 50mm wide x 50mm high   |
| В | Silicone (STP-C)                      | N/A         | 80mm wide x 80mm high   |
| В | Silicone (STP-D)                      | N/A         | 120mm wide x 40mm high  |
|   |                                       |             |                         |
| С | Embroidery (EM-CLOTHING)              | N/A         | 80mm wide x 80mm high   |
| С | Digital Transfer Clothing A6 (DTC-A6) | Full Colour | 80mm wide x 80mm high   |
| С | Screen Print (SA)                     | 6 Colours   | 60mm wide x 60mm high   |
| С | Laser Engraving (LG)                  | N/A         | 100mm wide x 60mm high  |
| С | Debossing Clothing (BOS-C)            | N/A         | 90mm wide x 60mm high   |
| С | Sublimation (SUB-A)                   | Full Colour | 60mm wide x 60mm high   |
| С | Silicone (STP-A)                      | N/A         | 30mm wide x 30mm high   |
| С | Silicone (STP-B)                      | N/A         | 50mm wide x 50mm high   |
| С | Silicone (STP-C)                      | N/A         | 80mm wide x 80mm high   |
|   | •                                     |             |                         |